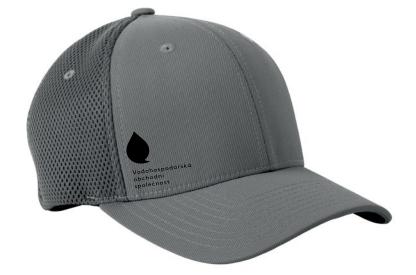

Pracovní oděv

Pracevní oděv využívá jednobarevnou lineární variantu loga.

Potiskované kšiltovky jsou pouze v tmavých barvách kvůli praktičnosti.

Potisk je možný ve dvou variantách. První s logem a textem pod ním, druhý s ilustrací v lineárním logu. Katalog ilustrací je obsahem samostatného materiálu VOS.

## Kšiltovka

Spona na kravatu ve stříbrné či zlaté variantě, v kombinaci s jednobarevnýmy kravatami.

Kravata

Nášivka se používá se segmenty ilustrací. Vždy na jednobarevném podkladu. Formát nášivky se odvíjí dle technologie výroby.