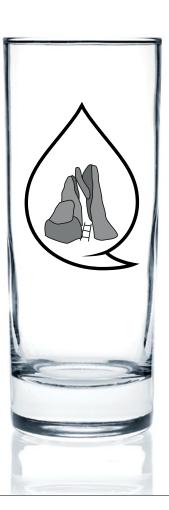

Sklenice s ilustrací

Sklenice s lineárním symbolem a uzavřenými segmenty ilustrací.

Termoska

Termoska na vodu s výřezem z ilustrované mapy a termoska s lineárním symbolem a uzavřenými segmenty ilustrací.