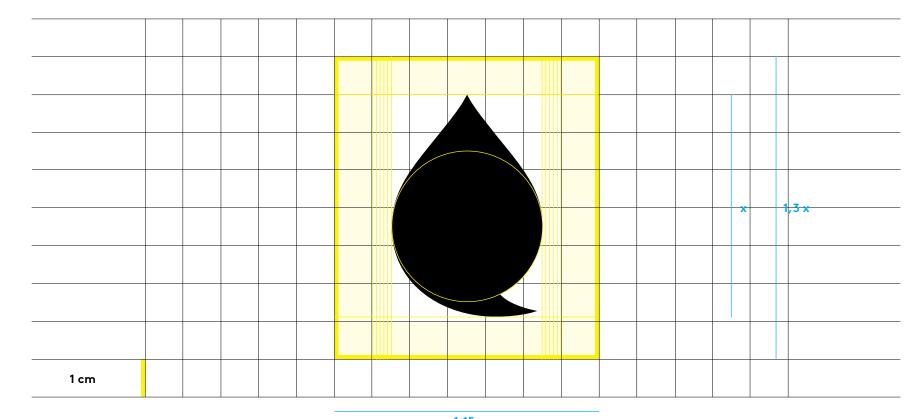

# Základní symbol

Ochranná zóna symbolu, vyznačená žlutou barvou, určuje prostor, do kterého nesmí zasáhnout žádné další grafické elementy. Např. text, ilustrace, fotografie, atd... Ochranná zóna symbolu je při 100 % velikosti (t.j. cca 60 mm) definována vzdáleností 15 mm ze stran a 10 mm od nejvyššího bodu symbolu směrem nahoru a 70 mm dolů.

#### Ochranná zóna

Minimální velikost symbolu je 10 %, což odpovídá 6 mm výšky symbolu.

Symbol v minimální velikosti je možné využít pouze po zohlednění technologie reprodukce.