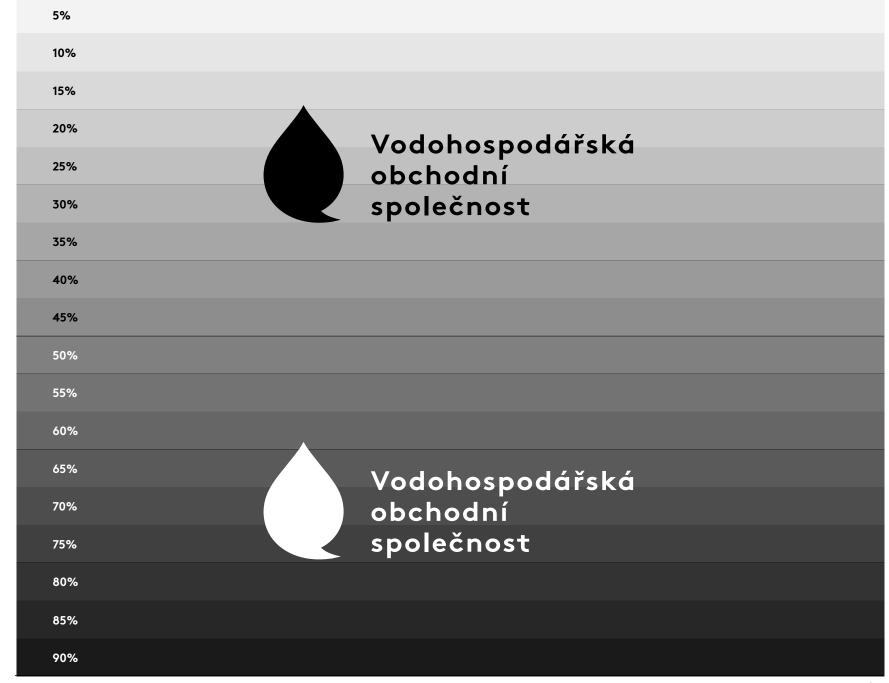

Pro použití na podkladových plochách tonality 0–45 % se používá pozitivní černobílá varianta značky. Pro tonality 50 % a vyšší se používá inverzní černobílá varianta značky.

Barevná varianta značky se používá vždy jen na bílém pokladu.