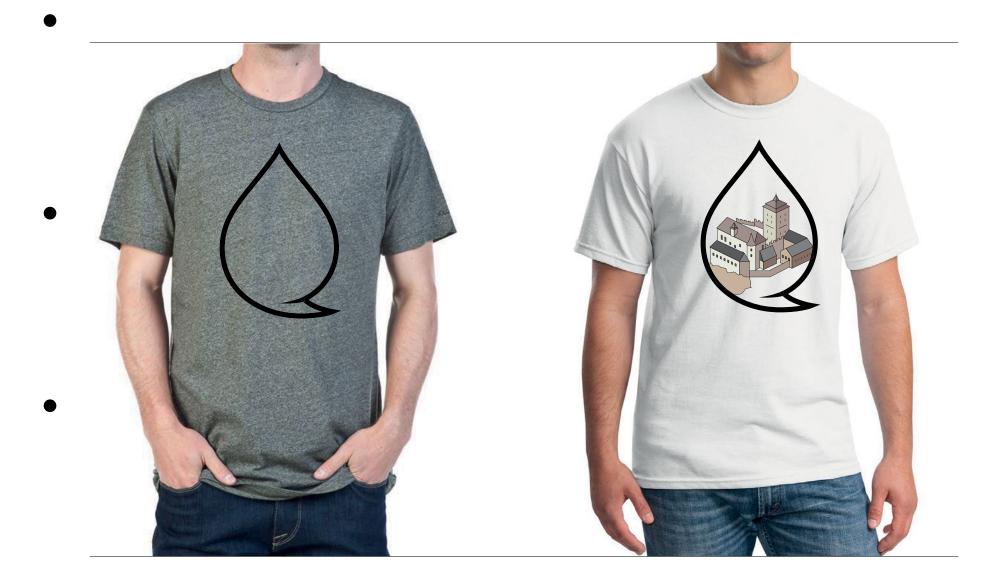

Tričko firemní

Firemní tričko potištěné lineární variantou loga doplněné názvem firmy. Potisk se požívá na libovolných barevnostech. Upřednostňované jsou trička melange a bílé tričko.

Tričko pro veřejnost

Firemní tričko potištěné lineární variantou loga doplněné názvem firmy. Na zadní straně za krkem je natištěn název firmy stejně jako ve variantě firemní. Do lineáního loga se uzavírají ilustrace.

Katalog ilustrací je obsahem samostatného materiálu VOS.