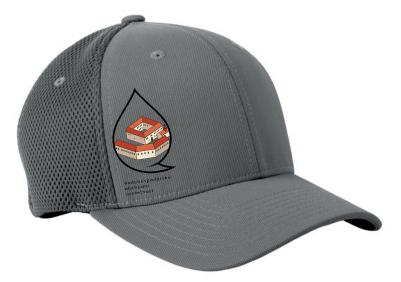

Pracovní oděv

Pracevní oděv využívá jednobarevnou lineární variantu loga.

Potiskované kšiltovky jsou pouze v tmavých barvách kvůli praktičnosti.

Potisk je možný ve dvou variantách. První s logem a textem pod ním, druhý s ilustrací v lineárním logu. Katalog ilustrací je obsahem samostatného materiálu VOS.

## Kšiltovka

Spona na kravatu ve stříbrné či zlaté variantě, v kombinaci s jednobarevnýmy kravatami.

Kravata

Nášivka se používá se segmenty ilustrací. Vždy na jednobarevném podkladu. Formát nášivky se odvíjí dle technologie výroby.