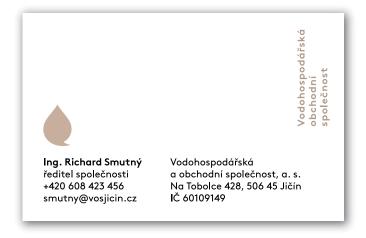

Vodohospodářská a obchodní společnost, a. s. Na Tobolce 428, 506 45 Jičín IČ 60109149

493 254 111 info@vosjicin.cz www.vosjicin.cz facebook.com/vosjicin

Vodohospodářská obchodní společnost

Barevná vizitka s ilustrací uzavřenou do lineárního symbolu na zadní straně vizitky. Logotyp na přední straně je zbarven do barvy použité v ilustraci. Text na vizitkách sázen velikostí 7,5/9 b. Katalog ilustrací je obsahem samostatného materiálu VOS.

#### Vizitka s ilustrací

Dopisní papír má černobílou a barevnou variantu. Černobílou s lineárním logem v pravém dolním rohu a barevnou s libovolným výřezem z mapy. U barevné varianty je pro logo v hlavičce vybrána jedna ze základních barev. Informace o firmě na spodní části stránky jsou sázeny základním písmem velikosti 7/8,5 b.