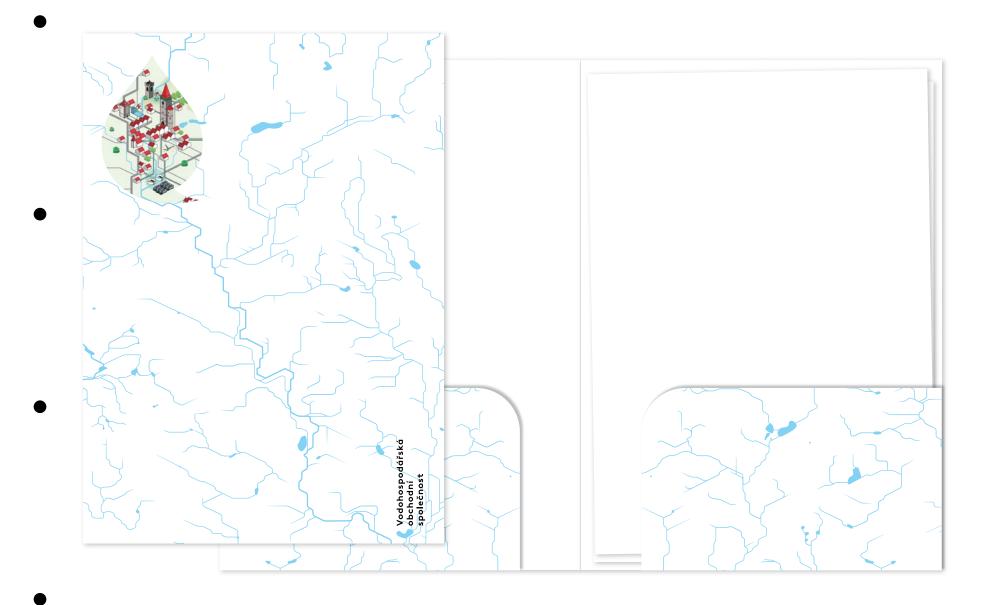

### Obálka

Vnější strana složky a vnitřní klopy reklamní složky na dokumenty jsou potištěny ilustrací vody Jičínského kraje. V levé horní části je symbol s výřezem kompletní mapy bez textu spasovanou s vedením vody.