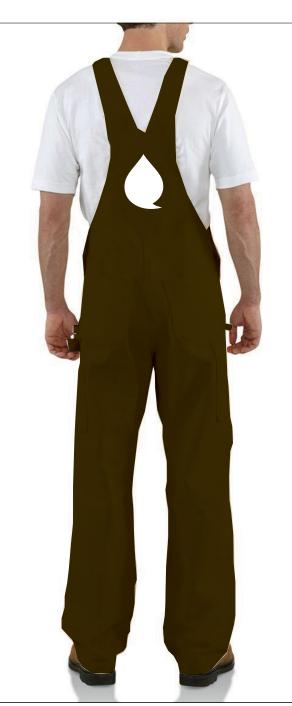

Pracovní oděv

Pracevní oděv využívá jednobarevnou lineární variantu loga.

Potiskované kšiltovky jsou pouze v tmavých barvách kvůli praktičnosti.

Potisk je možný ve dvou variantách. První s logem a textem pod ním, druhý s ilustrací v lineárním logu. Katalog ilustrací je obsahem samostatného materiálu VOS.