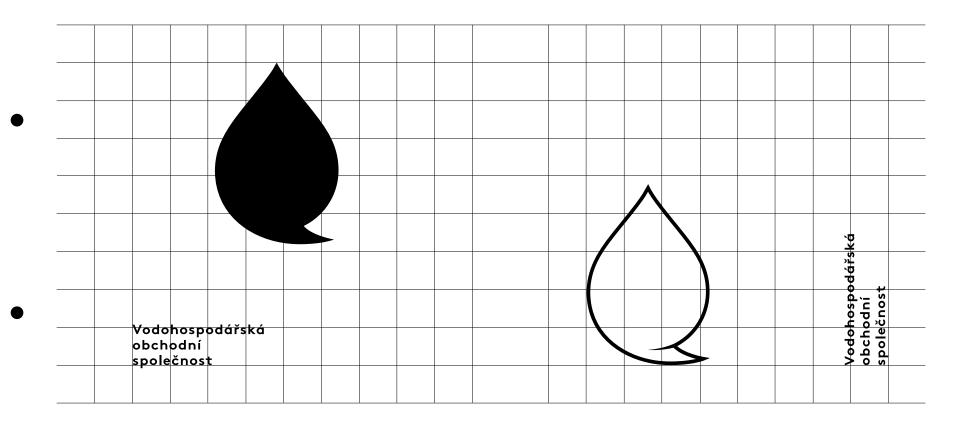

#### Ochranná zóna

Minimální velikost symbolu je 10 %, což odpovídá 6 mm výšky symbolu.

Symbol v minimální velikosti je možné využít pouze po zohlednění technologie reprodukce.

# Barevné varianty symbolu

Symbol lze použít v libovolné barvě ze základních barev definovaných 0.1., a to pouze na bílém podkladu.

Užití výřezů

Symbol lze vyplnit libovolným výřezem z ilustrované mapy.

Lineární symbol