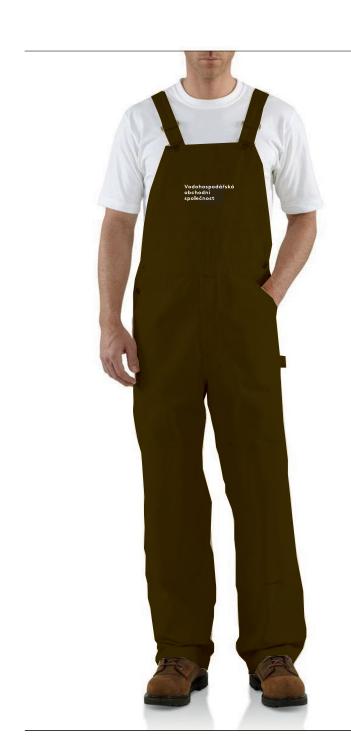

Pracovní oděv

Pracevní oděv využívá jednobarevnou lineární variantu loga.

Potiskované kšiltovky jsou pouze v tmavých barvách kvůli praktičnosti.

Potisk je možný ve dvou variantách. První s logem a textem pod ním, druhý s ilustrací v lineárním logu. Katalog ilustrací je obsahem samostatného materiálu VOS.