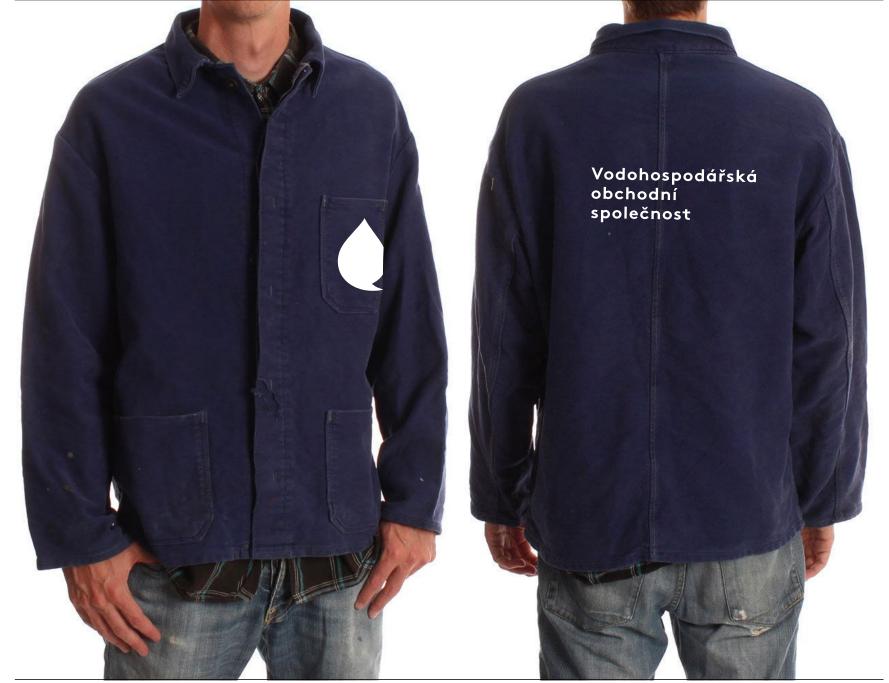

Tričko firemní

Firemní tričko potištěné lineární variantou loga doplněné názvem firmy. Potisk se požívá na libovolných barevnostech. Upřednostňované jsou trička melange a bílé tričko.

Tričko pro veřejnost

Firemní tričko potištěné lineární variantou loga doplněné názvem firmy. Na zadní straně za krkem je natištěn název firmy stejně jako ve variantě firemní. Do lineáního loga se uzavírají ilustrace.

Katalog ilustrací je obsahem samostatného materiálu VOS.