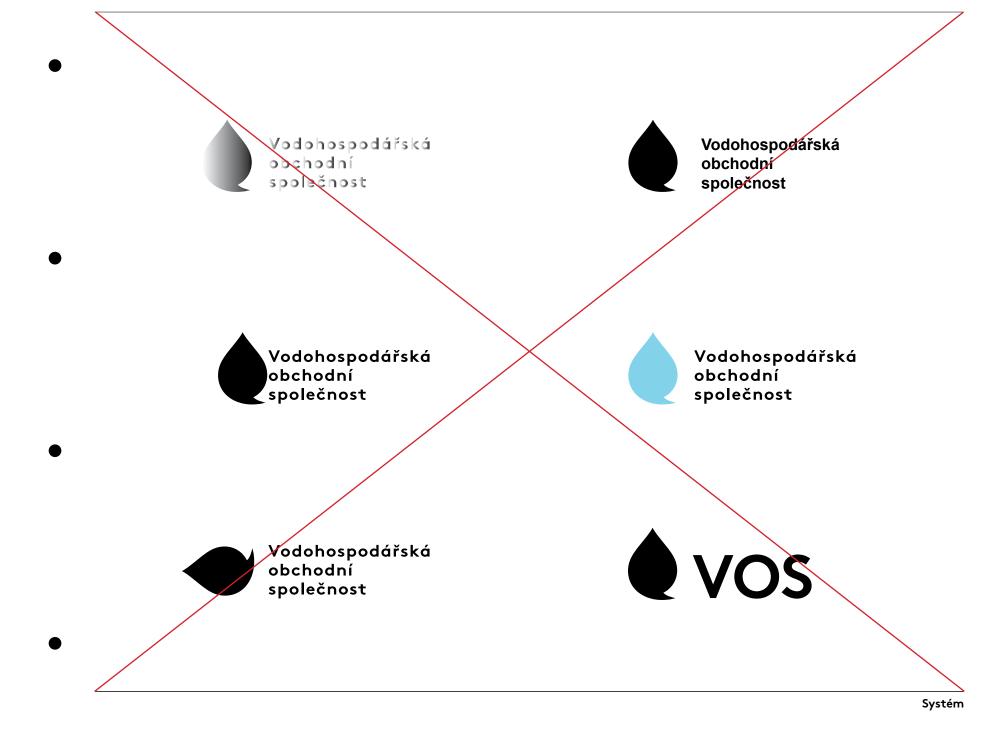

Logotyp je zakázáno obarvovat jinak než je uvedeno, porušovat minimální vzdálenost symbolu a textu, otáčet symbol, používat v logu jiné písmo, používat jinou barvu pro symbo a text nebo používat zkratku firmy v kombinaci se symbolem.