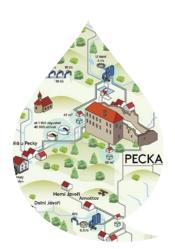

# Barevné varianty symbolu

Symbol lze použít v libovolné barvě ze základních barev definovaných 0.1., a to pouze na bílém podkladu.

Užití výřezů

Symbol lze vyplnit libovolným výřezem z ilustrované mapy.

Lineární symbol

Katalog ilustrací je obsahem samostatného materiálu VOS.

Možnosti použitých sloganů upraví samostatný materiál VOS.

Uzavírání textů

Do lineární vatianty loga lze uzavřít krátký

text.

Značku je povoleno rozdělit a textový blok přesunout pod symbol.