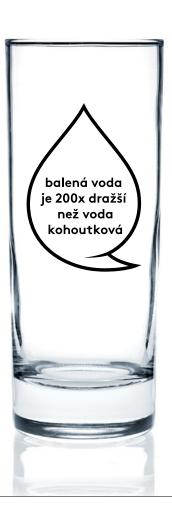

Blok

Firemní tašky s lineárním logem. Do loga uzavíráme texty v souvislosti s výhodami kohoutkové vody. V levém horním rohu tašky umístěný název firmy. Možnosti použitých sloganů upraví samostatný materiál VOS. Taška

Reklamní hrnky pro veřejnost a černobílé fitemní.

Katalog ilustrací je obsahem samostatného materiálu VOS.

Hrnek

Možnosti použitých sloganů upraví samostatný materiál VOS.

**Sklenice** 

Katalog ilustrací je obsahem samostat-ného materiálu VOS.