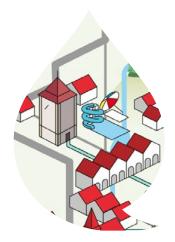

### Obálka

Vnější strana složky a vnitřní klopy reklamní složky na dokumenty jsou potištěny ilustrací vody Jičínského kraje. V levé horní části je symbol s výřezem kompletní mapy bez textu spasovanou s vedením vody.