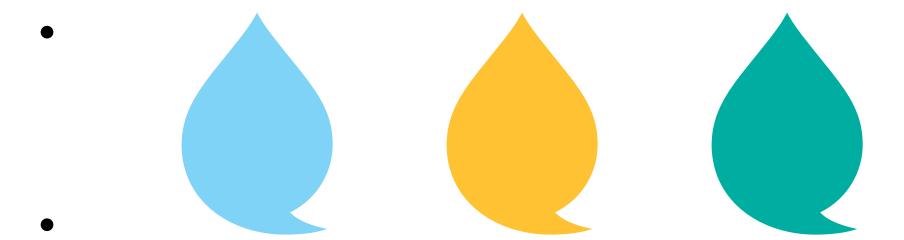

# Barevné varianty symbolu

Symbol lze použít v libovolné barvě ze základních barev definovaných 0.1., a to pouze na bílém podkladu.

Užití výřezů

Symbol lze vyplnit libovolným výřezem z ilustrované mapy.

Lineární symbol