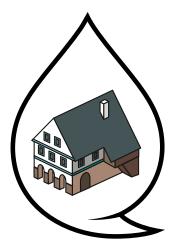

# Barevné varianty

Symbol lze vybarvit libovolnou barvou ze základních barev definovaných na stránce 0.1.

Uzavírání ilustrací

Do lineární vatianty loga lze uzavřít jednotlivé segmenty ilustrací. Pod ilustraci je možné použít libovolnou barvu ze základních a doplňkových barev.

Katalog ilustrací je obsahem samostatného materiálu VOS.

Možnosti použitých sloganů upraví samostatný materiál VOS.

Uzavírání textů

Do lineární vatianty loga lze uzavřít krátký

text.

Značku je povoleno rozdělit a textový blok přesunout pod symbol.

Firemní dodávka s ilustrovaným horizontem kraje, složeným ze segmentů ilustrací z mapy. Katalog ilustrací je obsahem samostatného materiálu VOS. Dodávka