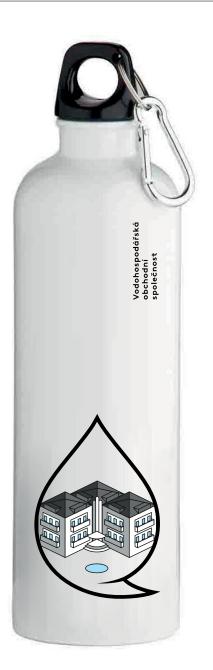

Sklenice s ilustrací

Sklenice s lineárním symbolem a uzavřenými segmenty ilustrací.

Termoska

Termoska na vodu s výřezem z ilustrované mapy a termoska s lineárním symbolem a uzavřenými segmenty ilustrací.