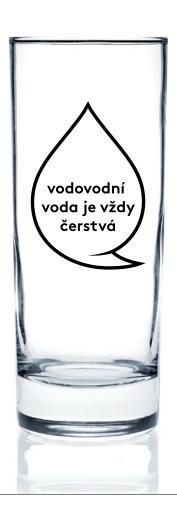

Blok

Firemní tašky s lineárním logem. Do loga uzavíráme texty v souvislosti s výhodami kohoutkové vody. V levém horním rohu tašky umístěný název firmy. Možnosti použitých sloganů upraví samostatný materiál VOS. Taška

Reklamní hrnky pro veřejnost a černobílé fitemní.

Katalog ilustrací je obsahem samostatného materiálu VOS.

Hrnek

Možnosti použitých sloganů upraví samostatný materiál VOS.

**Sklenice** 

Katalog ilustrací je obsahem samostat-ného materiálu VOS.