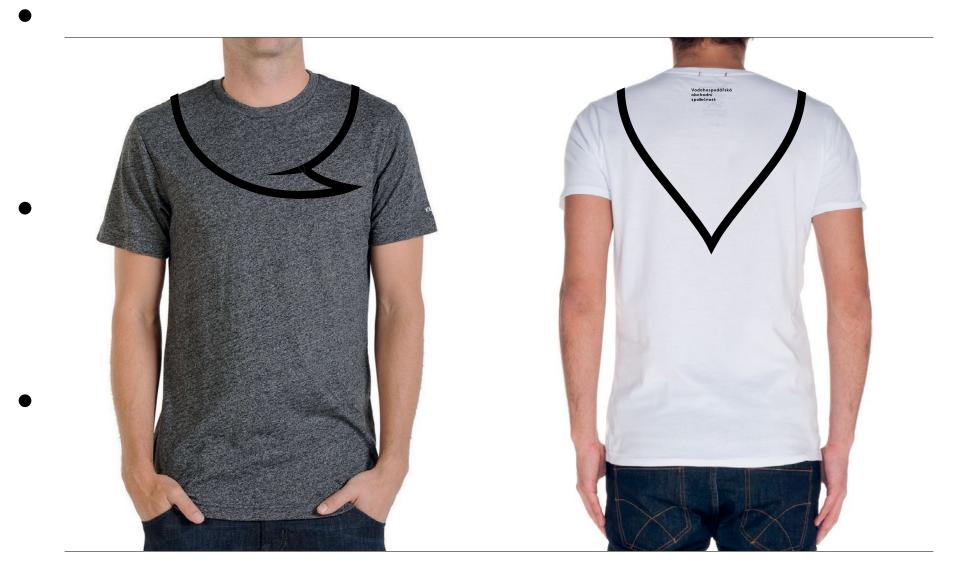

Tričko firemní

Firemní tričko potištěné lineární variantou loga doplněné názvem firmy. Potisk se požívá na libovolných barevnostech. Upřednostňované jsou trička melange a bílé tričko.

Tričko pro veřejnost

Firemní tričko potištěné lineární variantou loga doplněné názvem firmy. Na zadní straně za krkem je natištěn název firmy stejně jako ve variantě firemní. Do lineáního loga se uzavírají ilustrace.

Katalog ilustrací je obsahem samostatného materiálu VOS.