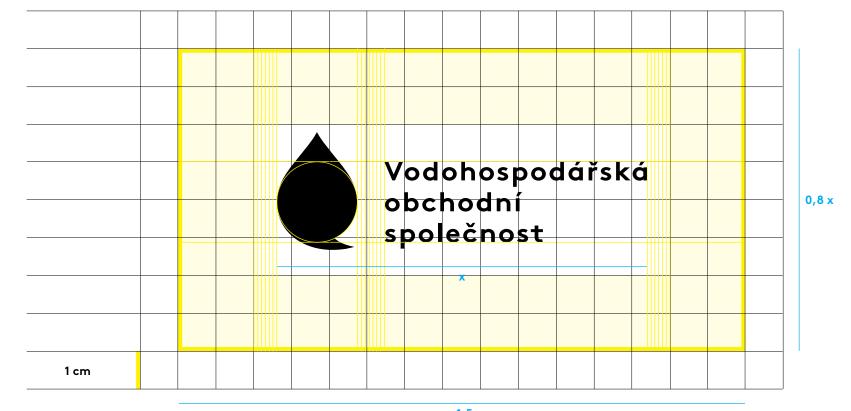

Ochranná zóna logotypu, vyznačená žlutou barvou, určuje prostor, do kterého nesmí zasáhnout žádné další grafické elementy. Např. text, ilustrace, fotografie, atd... Ochranná zóna logotypu je při 100% velikosti (šířka logotypu 10 cm) definována vzdáleností 26 mm ze stran a 30 mm od levého horního rohu textového bloku směrem nahoru a 50 mm dolů.