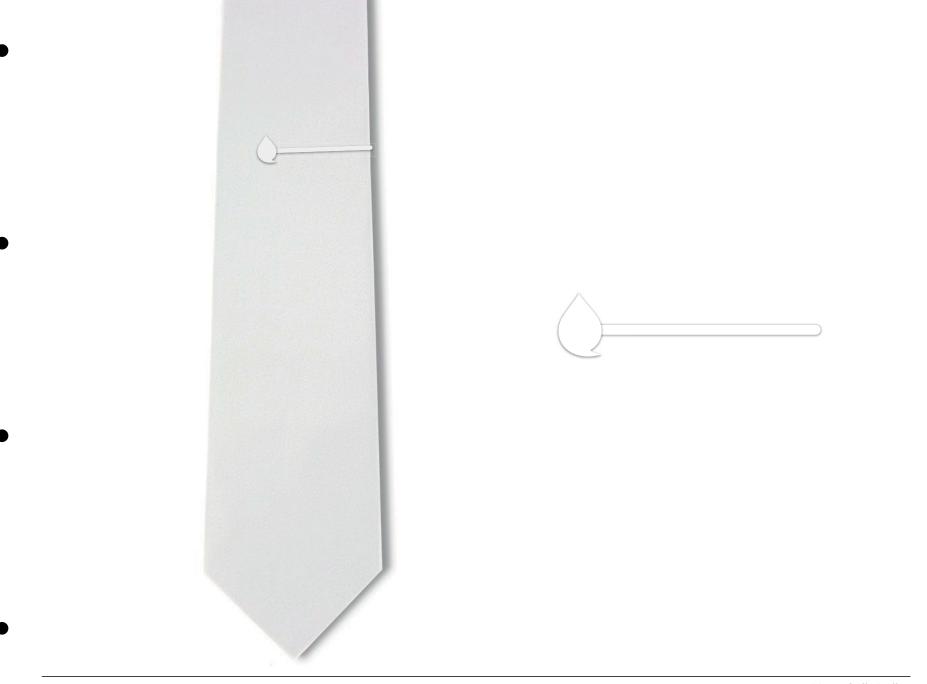

## Kšiltovka

Spona na kravatu ve stříbrné či zlaté variantě, v kombinaci s jednobarevnýmy kravatami.

Kravata

Nášivka se používá se segmenty ilustrací. Vždy na jednobarevném podkladu. Formát nášivky se odvíjí dle technologie výroby.