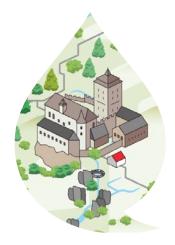

# Barevné varianty symbolu

Symbol lze použít v libovolné barvě ze základních barev definovaných 0.1., a to pouze na bílém podkladu.

Užití výřezů

Symbol lze vyplnit libovolným výřezem z ilustrované mapy.

Lineární symbol