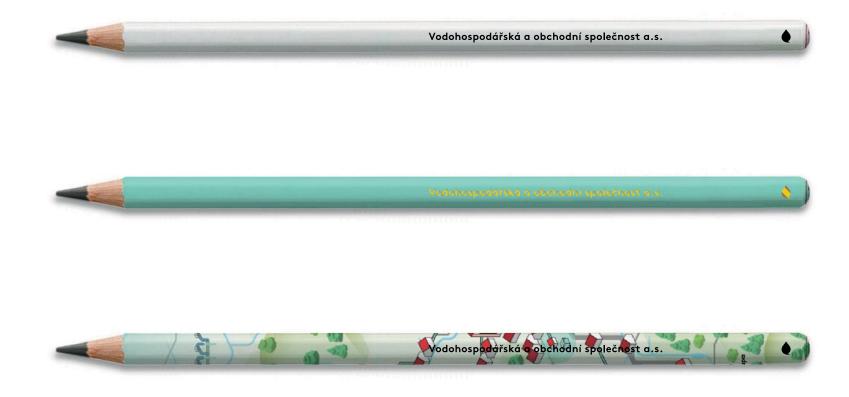

Katalog ilustrací je obsahem samostatného materiálu VOS. Nášivka

Firemní tužky s černým či zlatým textem. Třetí varianta s výřezem z mapy. Tužka

Blok formátu A5 využívá loga s rotovanou typografií. Na pozadí mapa vody jičínska v doplňkové azurové barvě.