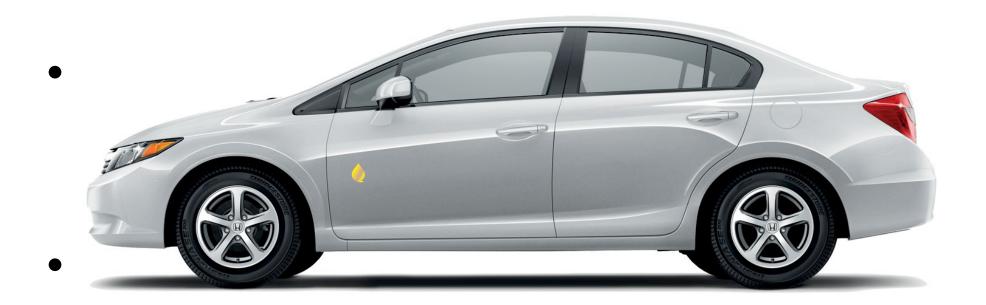

## Manažerský automobil

Manažerský automobil je polepen pouze decentim symbolem v luxusním metalickém provedení.

© Vodohospodářská a obchodní společnost, a. s. 2013