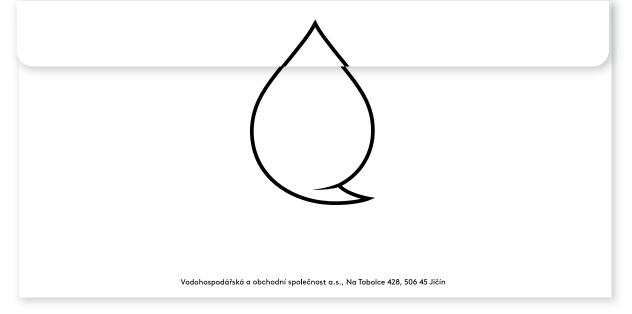

Obálka je oboustraná přičemž přední strana je vyhotovena ve dvou variantách.

Varianta s lineárním symbolem umožňuje reagovat na kontext nebo komunikovat důležitá sdělení.