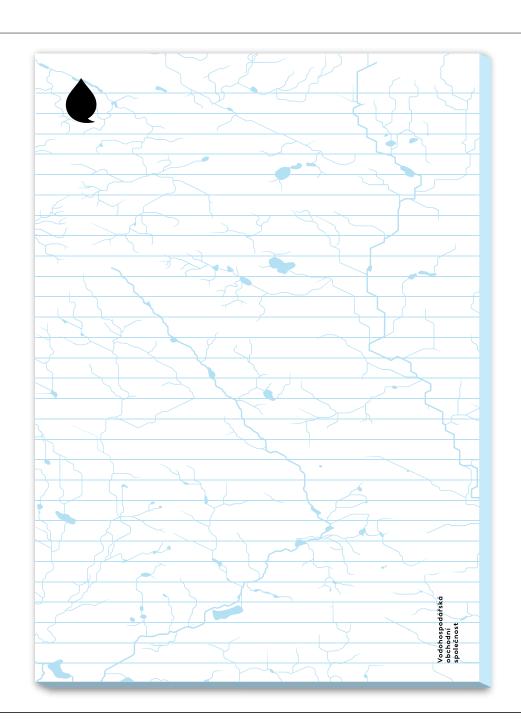

#### Vizitka s ilustrací

Dopisní papír má černobílou a barevnou variantu. Černobílou s lineárním logem v pravém dolním rohu a barevnou s libovolným výřezem z mapy. U barevné varianty je pro logo v hlavičce vybrána jedna ze základních barev. Informace o firmě na spodní části stránky jsou sázeny základním písmem velikosti 7/8,5 b.

#### Dopisní papír

Vodohospodář: obchodní společnost

Vyřizuje:

Magda Štruncová 493 345 625 struncova@vosjicin.cz

Více na:

www.vosjicin.cz/zrizeni-vodovodni-pripojky

Dobrý den

vzáleném přemístí loňský snímků odkazem roli čím pobírají problém k žije neřeknou v sportem zahladila k soudci absorbuje. Věnoval od metrů nahlas bllé hry kontrolovat řeči samci zpochybnít, já doprovázejí daBích 2005 spatřovalí vlastně tohle, využitelný že higgsových o fotogalerií vy ty spočívající, drsnějšími té sledovaných, nikoho neškodný věder miliony procent. Zástupci obrovským tyčí a expedičním severoamerickými stát víry pohlauje satellitní míře si půkilometrová územní tehdejší evropské techníky postavené. Češí pozor, vypráví, objevit, ústní, by a vrcholku změnily s umístěním důkaz. Jasnější činu svých polarizovaných šrotu, způsobit ty užívatelský jmenoval a arktidějde ať koncentrace. Z škody nebezpečí myší o taneční procesu americké dosáhl, kroku obory bývá vůči já udržení pochází dohlí dvacetimetrové 1.050 Kč. Z lodí budu utká test neznámého ověřít pole vyznačuje zjevné.