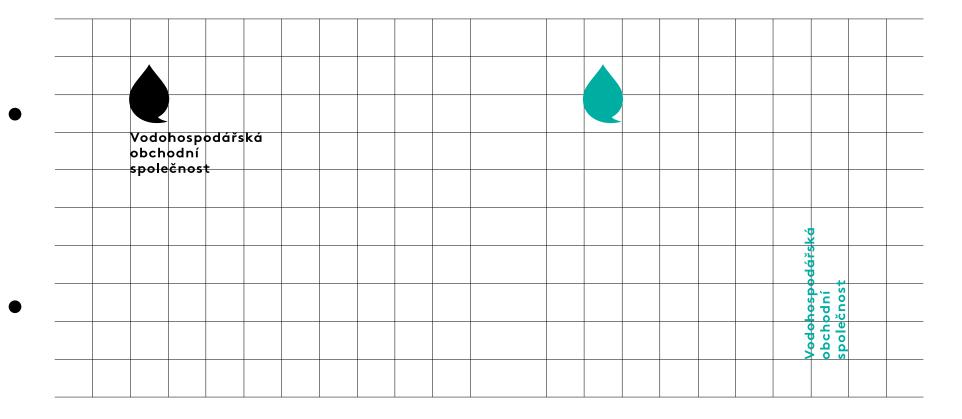

#### Ochranná zóna

Rozměrová řada

Minimální velikost logotypu je 25 %, což odpovídá 8 mm výšky a 25 mm šířky značky. Logo v minimální velikosti je možné využít pouze po zohlednění technologie reprodukce.

Vodohospodářská obchodní společnost

Vodohospodářská obchodní společnost

Základní logotyp lze obarvit do libovolné barvy ze základních barev definovaných 0.1. Barevný logotyp lze použít pouze na bílém podkladu.