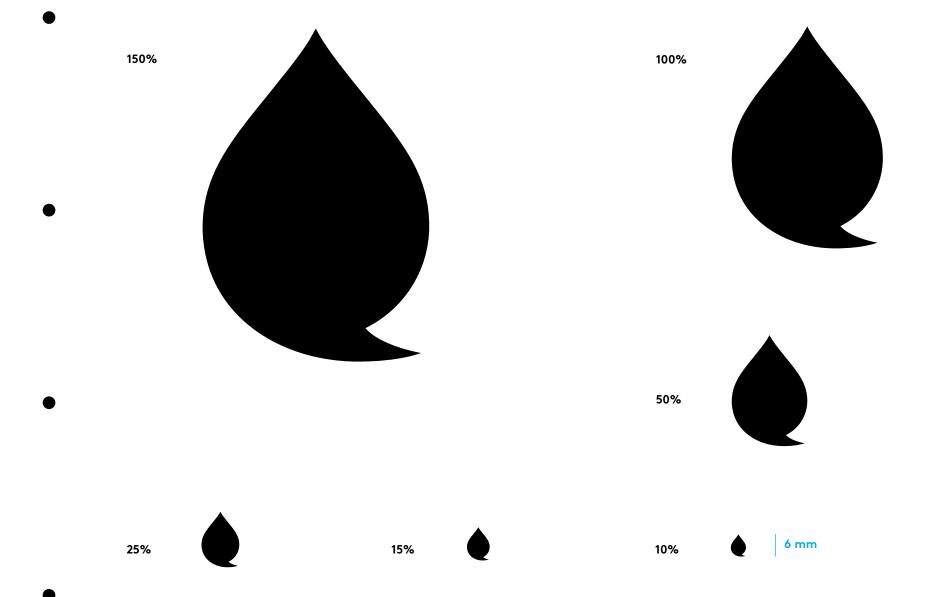

#### Ochranná zóna

Minimální velikost symbolu je 10 %, což odpovídá 6 mm výšky symbolu.

Symbol v minimální velikosti je možné využít pouze po zohlednění technologie reprodukce.

# Rozměrová řada