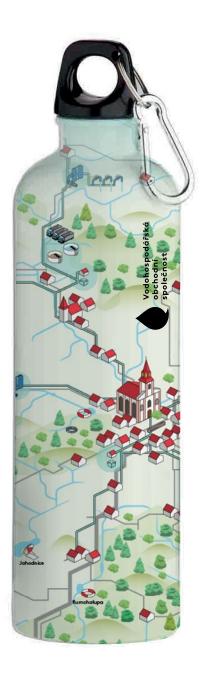

Sklenice s ilustrací

Sklenice s lineárním symbolem a uzavřenými segmenty ilustrací.

Termoska

Termoska na vodu s výřezem z ilustrované mapy a termoska s lineárním symbolem a uzavřenými segmenty ilustrací.