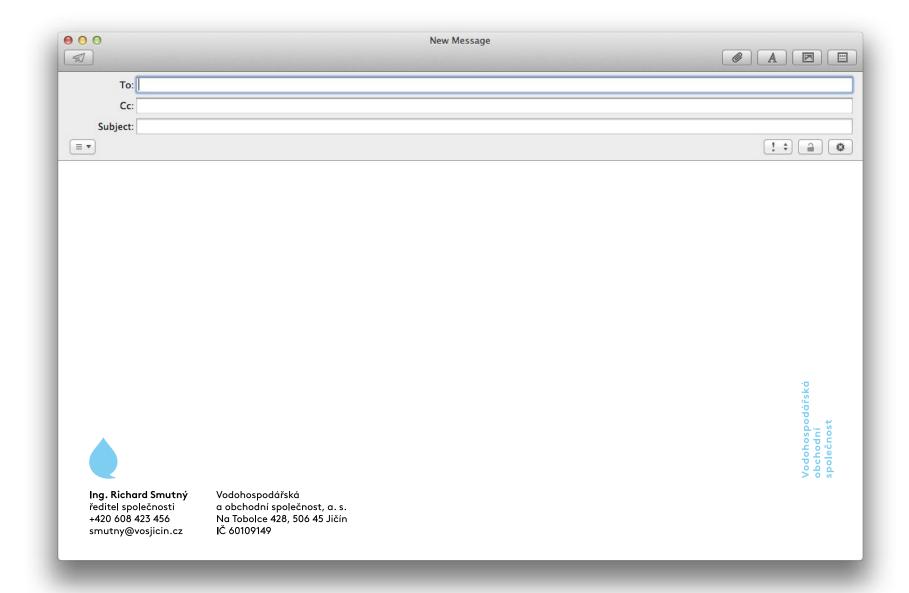

# Složka na dokumenty

Emailový podpis, za logem následuje informace o odesílateli a informace o firmě.

Pokud nelze použít písmo definované manuálem, je možné nahradit jej systémovou Helvetickou/Arialem se zvýšeným prostrkem. E-mail