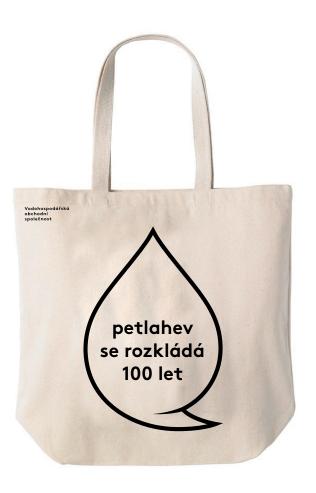

Blok

Firemní tašky s lineárním logem. Do loga uzavíráme texty v souvislosti s výhodami kohoutkové vody. V levém horním rohu tašky umístěný název firmy. Možnosti použitých sloganů upraví samostatný materiál VOS. Taška