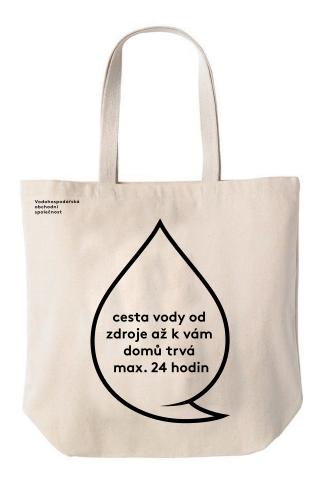

Blok

Firemní tašky s lineárním logem. Do loga uzavíráme texty v souvislosti s výhodami kohoutkové vody. V levém horním rohu tašky umístěný název firmy. Možnosti použitých sloganů upraví samostatný materiál VOS. Taška