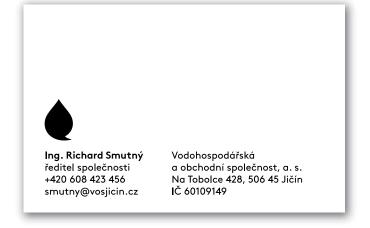

# LL Brown Bold

ABCDEFGHIJKLMNOPQRSTUVWXYZ , .?! abcdefghijklmnopqrstuvwxyz 0123456789

Černobílá vizitka s uzavřeným jménem zaměstnance do lineárního symbolu na rubové straně vizitky.

Barevná vizitka s výřezem z mapy na zadní straně vizitky. Logotyp na přední straně je zbarven modře.

Vodohospodářská a obchodní společnost, a. s. Na Tobolce 428, 506 45 Jičín IČ 60109149

493 254 111 info@vosjicin.cz www.vosjicin.cz facebook.com/vosjicin

Vodohospodářská obchodní společnost

Barevná vizitka s ilustrací uzavřenou do lineárního symbolu na zadní straně vizitky. Logotyp na přední straně je zbarven do barvy použité v ilustraci. Text na vizitkách sázen velikostí 7,5/9 b. Katalog ilustrací je obsahem samostatného materiálu VOS.